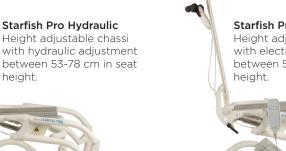

### Suitable under frames

Starfish Pro undercarriage. Available in 3 different sizes and different models. For more info about Starfish Pro, see our website www.anatomicsitt.com

Starfish Pro Electrical Height adjustable chassi with electric adjustment between 53-78 cm in seat height.