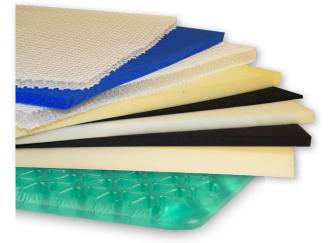

All our materials have good durability, shape stability and provide good pressure relief.

In our opinion, the combination of different materials is the secret behind a really good individual seat! More than 30 years of experience has given us knowledge on how to combine hard and soft materials for a good seat position. Today we use a variety of materials in manufacturing. All materials have good pressure relief capabilities but behave differently in heat and cold. They also have different airflows.

### Examples of materials to choose from:

- Cold foam
- Soft foam
- RR/Mesh
- PZ
- AZ
- Gel

Anatomic Sits provides the best support in an individual seat and it is possible to choose between many different accessories.