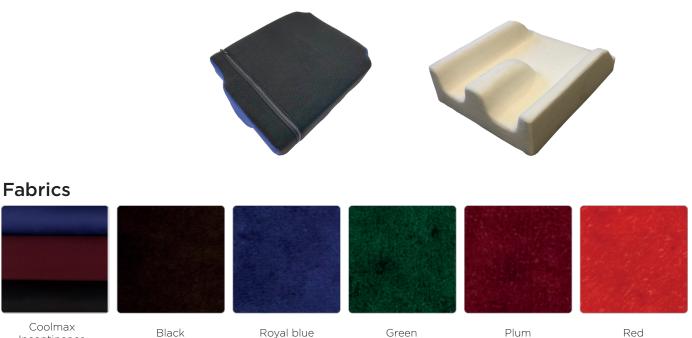

#### Coolmax<sup>®</sup> covers

Anatomic Soft Sits Coolmax® covers are a high-tech cover designed to keep you dry and cool and increase your comfort. Coolmax® fabrics are made of specially treated polyester fibers with a unique surface construction. This four or six channel fiber removes moisture from the skin that occurs when we sit for a long time and gives a cool comfortable seat for longer usage. Anatomic Soft Sits Coolmax® cover together with Anatomic Soft Sits "vent" give you the best comfort! Anatomic Soft Seat can of course be ordered with other covers in several different combinations and colors.

#### Ventilation holes

With holes through both plastic shell and seat material, Anatomic Soft Sits becomes ventilated and the air can circulate with gives a colder seat.

#### Because all people look different

Anatomic Sits is available with different material choices to provide good function and meet different needs for pressure relief. Covers are available in many different variants and colors. All accessories available for our Anatomic Sits are of course also available for Anatomic Soft Sits and kombi sits.

# Plastic- and fabric colors

Many options on both plastic and fabrics

### Standard fabric

### **Coolmax fabric**

## Color on plastic