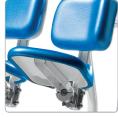

#### **Dynamical seats**

Our individual seats are dynamical. The seat shell is made of polyethylene plastic that allows for movement in the seat. If you want more movement in the seat, you can order it with an flexible part between the seat and back.

Anatomic Sits are often used with a flexible hip joint, which allows an adjustable hip / back angle.