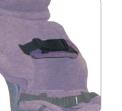

### Combine the best of two worlds, a Soft sits combined with a classic Anatomic sits

In an Anatomic Kombi Sits we combine the best from two worlds. Anatomic Sits and Anatomic Soft sits. This seat is for patients with the need of support and relief.

In the picture you see a seat made for an active wheelchair where we have a soft sits for extra pressure relief and a hard back (anatomic sits) for a firmer positioning of the patients lower back.

# Anatomic Kombi sits

- Superior postural support •
- A seat for patients with a great need of support ٠
- Works perfect to active wheelchairs ٠
- Combine the seat with a special flex joint if needed, which have both flexibility • and back angle adjustment
- **Fixed support** •
- Heat cushions to get a warm seat during wintertime •
- Possible to have more than one lining which makes it easy to fit with thicker clothes during the wintertime