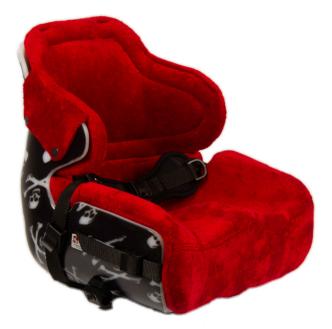

# Anatomic **Soft** Sits

- Superior pressure relief
- Individual made for the users need
- High postural support
- Oppertunity for adjustable hip angle
- Re-ordering is possible without the need for a new moulding and scanning
- Good fixed supports

A seat for those who need a good support but is pressure sensitive

Anatomic Soft Sits come with different foam choices depending of the individual need for pressure relief.

\* In combination with our underframes