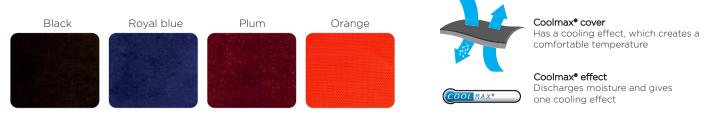

#### Coolmax<sup>®</sup> covers

Anatomic Soft Sits Coolmax® covers are a high-tech cover designed to keep you dry and cool and increase your comfort. Coolmax® fabrics are made of specially treated polyester fibers with a unique surface construction. This four or six channel fiber removes moisture from the skin that occurs when we sit for a long time and gives a cool comfortable seat for longer usage. Anatomic Soft Sits Coolmax® cover together with Anatomic Soft Sits "vent" give you the best comfort! Anatomic Soft Seat can of course be ordered with other covers in several different combinations and colors.

#### Ventilation holes

With holes through both plastic shell and seat material, Anatomic Soft Sits becomes ventilated and the air can circulate with gives a colder seat.