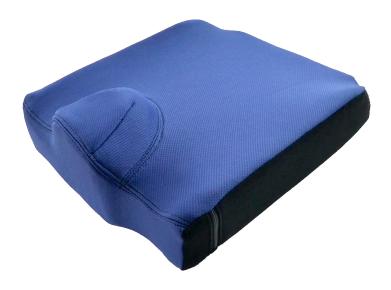

### A seat cushion with the possibility of individual adjustment

The cushion is made of a pressure-relieving foam, which makes it easy to modify and adapt it to the patient's needs and conditions.

We can also offer customized covers according to the shape of the cushion. All our covers are detachable and washable and come in several colors. We can also integrate Gel / RR material for increased pressure relief.

Our "soft material" is a proven material, which we also use with great success for all our individually manufactured Anatomic Soft Sits.

# Anatomic Seat cushion

- Available in 5 standard sizes or option for individually ordered dimensions
- Very good pressure relief
- Available with standard fabric or Coolmax fabric (which makes the seat cushion cooler)