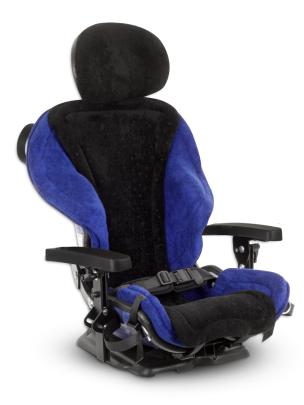

# Anatomic **Sits**

- High pressure relief
- Individual made depending on the users need
- Great postural support
- Oppertunity to get a adjustable hip angle
- Re-ordering is possible without the need for a new scan
- Superior fixed supports

# Anatomic **Soft** Sits

- Superior pressure relief
- Individual made for the users need
- High postural support
- Oppertunity for adjustable hip angle
- Re-ordering is possible without the need for a new moulding and scanning
- Good fixed supports