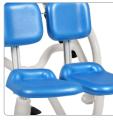

#### **Dynamical seats**

Our individual seats are dynamical. The seat shell is made of polyethylene plastic that allows for movement in the seat. If you want more movement in the seat, you can order it with an flexible part between the seat and back.

Anatomic Sits are often used with a flexible hip joint, which allows an adjustable hip / back angle.