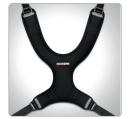

Support table

Armrest cup

Positioning aid

Sternum support

H-strap

Hip belts

Bracelet

Lift handles

Lift strap

Hip belt

Chest belt

Ankle holder

Individual made accessories (table, footrest, positioning aid, armrest)

Individually adapted support table

Sittermo

Sternum support

H-strap

Hip belt

Anti-rotational belt

Upper mounting bracket

Bracelet

Ankle holder

Anti-tip protection