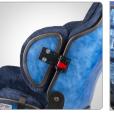

Anatomic Sits are often used with a flexible hip joint, which allows an adjustable hip / back angle.

### Adjustable tilt and hip angle

Fixed supports are needed to position the user and create a functional sitting position. Dynamic function is needed to give freedom of movement, variety as well as one soothing effect on extensional spasticity. The seat shell is made of polythene plastic that allows for movement.