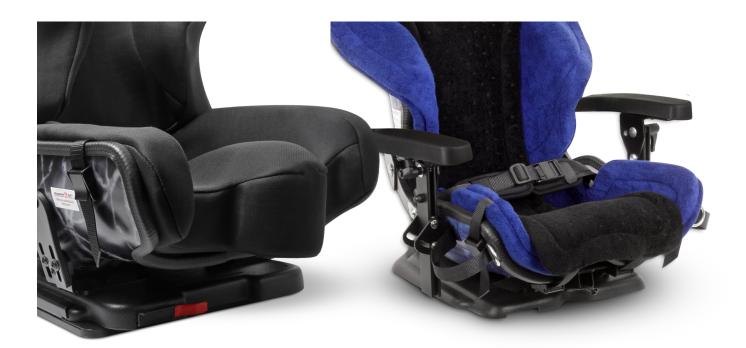

#### **Dynamical seats**

Our individual seats are dynamical. The seat shell is made of polyethylene plastic that allows for movement in the seat. If you want more movement in the seat, you can order it with an flexible part between the seat and back.

Anatomic Sits are often used with a flexible hip joint, which allows an adjustable hip / back angle.

# Anatomic **Sits**

- High pressure relief
- Individual made depending on the users need
- Great postural support
- Oppertunity to get a adjustable hip angle
- Re-ordering is possible without the need for a new scan
- Superior fixed supports

# Anatomic **Soft** Sits

- Superior pressure relief
- Individual made for the users need
- High postural support
- Oppertunity for adjustable hip angle
- Re-ordering is possible without the need for a new moulding and scanning
- Good fixed supports