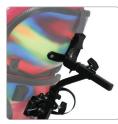

Anatomic Sits are often used with a flexible hip joint, which allows an adjustable hip / back angle.

Reliefing holes

Integrated seat cushion

Ventilation holes

Foam with holes

Fan/Airseat

Adjustable lateral support

Foldable lateral support

Flexible joint Adjust. hip-/backangle