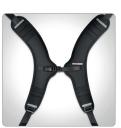

Support table

Armrest cup

Positioning aid

Sternum support

H-strap

Hip belts

Bracelet

Lift handles

Lift strap

Hip belt

Chest belt

Ankle holder

Individual made accessories (table, footrest, positioning aid, armrest)

Individually adapted support table

Sittermo

Sternum support

H-strap

Hip belt

Anti-rotational belt

Upper mounting bracket

Bracelet

Ankle holder

Anti-tip protection