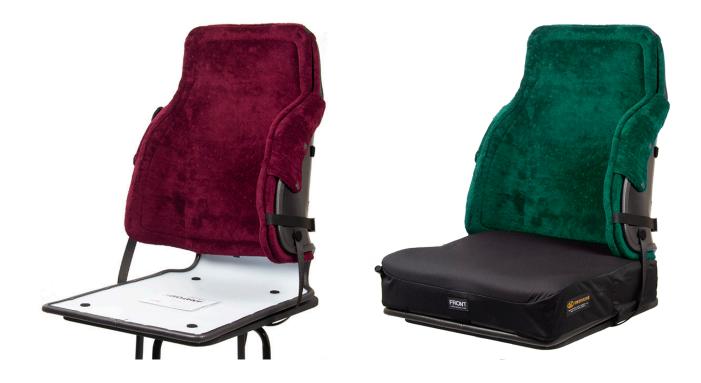

# Anatomic **Sits**

- High pressure relief
- Individual made depending on the users need
- Great postural support
- Oppertunity to get a adjustable hip angle
- Re-ordering is possible without the need for a new scan
- Superior fixed supports

# Anatomic **Soft** Sits

- Superior pressure relief
- Individual made for the users need
- High postural support
- Oppertunity for adjustable hip angle
- Re-ordering is possible without the need for a new moulding and scanning
- Good fixed supports