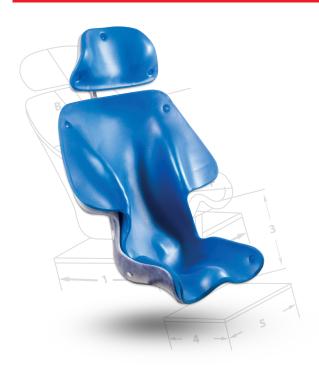

# Anatomic **Sits**

- High pressure relief
- Individual made depending on the users need
- Great postural support
- Oppertunity to get a adjustable hip angle
- Re-ordering is possible without the need for a new scan
- Superior fixed supports

#### **Dynamical seats**

Our individual seats are dynamical. The seat shell is made of polyethylene plastic that allows for movement in the seat. If you want more movement in the seat, you can order it with an flexible part between the seat and back.

Anatomic Sits are often used with a flexible hip joint, which allows an adjustable hip / back angle.