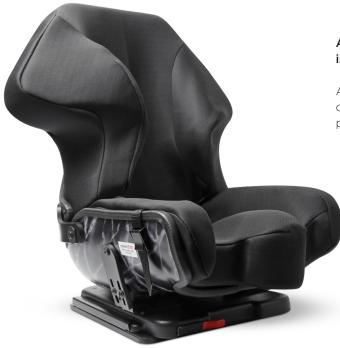

# Anatomic **Sits**

- High pressure relief
- Individual made depending on the users need
- Great postural support
- Oppertunity to get a adjustable hip angle
- Re-ordering is possible without the need for a new scan
- Superior fixed supports

#### **Dynamical seats**

Our individual seats are dynamical. The seat shell is made of polyethylene plastic that allows for movement in the seat. If you want more movement in the seat, you can order it with an flexible part between the seat and back.

Anatomic Sits are often used with a flexible hip joint, which allows an adjustable hip / back angle.