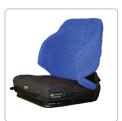

A seat for those who need a good support but is pressure sensitive

Anatomic Soft Sits come with different foam choices depending of the individual need for pressure relief.

\* In combination with our underframes

# Anatomic **Soft** Sits

- Superior pressure relief
- Individual made for the users need
- High postural support
- Oppertunity for adjustable hip angle
- Re-ordering is possible without the need for a new moulding and scanning
- Good fixed supports