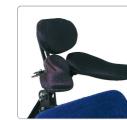

Pressure relief support

Plush headrest

Removable headrest cover

Adjustable armrest

Individual headrest

Pro Serie Adult headrest

Side adjustable head bracket

Adjustable head bracket

### Pressure relief support

support Soft sits

Individual over arm Reliefing holes

Individual headrest

7