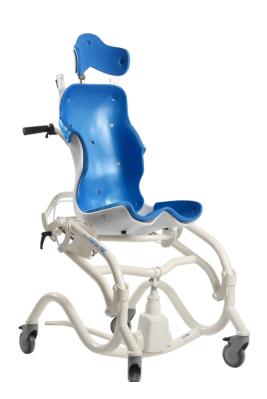

# Anatomic **Hygienic seat**

Our hygienic seat has all the benefits of a classic Anatomic sits. An individiual designed Anatomic Hygiene sits with functional sitting position helps patients with severe seating problems to handle their hygiene during shower and toilet visits. This seat is superior when the patient has special needs for individual support and pressure relief.

### Lining

Anatomic Hygiene Sits has a pressure relief lining. This fabric is specially designed for hygienic situations and is both liquid and dirt repellent while feeling comfortable against the body. An individiual designed Anatomic Hygiene sits with functional sitting position helps patients with severe seating problems to handle their hygiene during shower and toilet visits.

### Adjustable tilt and hip angle

Fixed supports are needed to position the user and create a functional sitting position. Dynamic function is needed to give freedom of movement, variety as well as one soothing effect on extensional spasticity. The seat shell is made of polythene plastic that allows for movement.

### Suitable under frames

Starfish Pro undercarriage. Available in 3 different sizes and different models. For more info about Starfish Pro, see our website www.anatomicsitt.com

Starfish Pro Electrical Height adjustable chassi with electric adjustment between 53-78 cm in seat height.