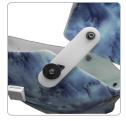

Anatomic Sits are often used with a flexible hip joint, which allows an adjustable hip / back angle.

# Anatomic Kombi sits

- Superior postural support •
- A seat for patients with a great need of support ٠
- Works perfect to active wheelchairs ٠
- Combine the seat with a special flex joint if needed, which have both flexibility • and back angle adjustment
- **Fixed support** •
- Heat cushions to get a warm seat during wintertime •
- Possible to have more than one lining which makes it easy to fit with thicker clothes during the wintertime