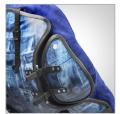

In the picture you see a seat made for an active wheelchair where we have a soft sits for extra pressure relief and a hard back (anatomic sits) for a firmer positioning of the patients lower back.

# Anatomic Kombi sits

- Superior postural support •
- A seat for patients with a great need of support ٠
- Works perfect to active wheelchairs ٠
- Combine the seat with a special flex joint if needed, which have both flexibility • and back angle adjustment
- **Fixed support** •
- Heat cushions to get a warm seat during wintertime •
- Possible to have more than one lining which makes it easy to fit with thicker clothes during the wintertime