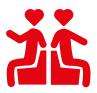

#### Because all people look different

Anatomic Sits is available with different material choices to provide good function and meet different needs for pressure relief. Covers are available in many different variants and colors. All accessories available for our Anatomic Sits are of course also available for Anatomic Soft Sits and kombi sits.

### Examples of materials to choose from:

- Cold foam
- Soft foam
- RR/Mesh
- PZ
- AZ
- Gel

Anatomic Sits provides the best support in an individual seat and it is possible to choose between many different accessories.

## **Options:**

- Add ventilation holes, makes the seat colder and gives a good ventilation throughout the seat
- Choose washable/Removable RR-lining
- Choose between different foams/materials depending of the patients need for pressure relief and positioning
- Possible to add an Airset, to get an seat extra cold

# **Options:**

- Add ventilation holes makes the seat colder and gives a good ventilation
- Choose washable/Removable RR-lining
- Choose between different foams / materials depending of the patients need for pressure relief and positioning
- Possible to add an Airset, to get an seat extra cold

# Plastic- and fabric colors

Many options on both plastic and fabrics

### Standard fabric

### **Coolmax fabric**

## Color on plastic