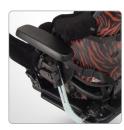

### Combine the best of two worlds, a Soft sits combined with a classic Anatomic sits

In an Anatomic Kombi Sits we combine the best from two worlds. Anatomic Sits and Anatomic Soft sits. This seat is for patients with the need of support and relief.

In the picture you see a seat made for an active wheelchair where we have a soft sits for extra pressure relief and a hard back (anatomic sits) for a firmer positioning of the patients lower back.

# Anatomic Kombi sits

- Superior postural support •
- A seat for patients with a great need of support ٠
- Works perfect to active wheelchairs ٠
- Combine the seat with a special flex joint if needed, which have both flexibility • and back angle adjustment
- **Fixed support** •
- Heat cushions to get a warm seat during wintertime •
- Possible to have more than one lining which makes it easy to fit with thicker clothes during the wintertime