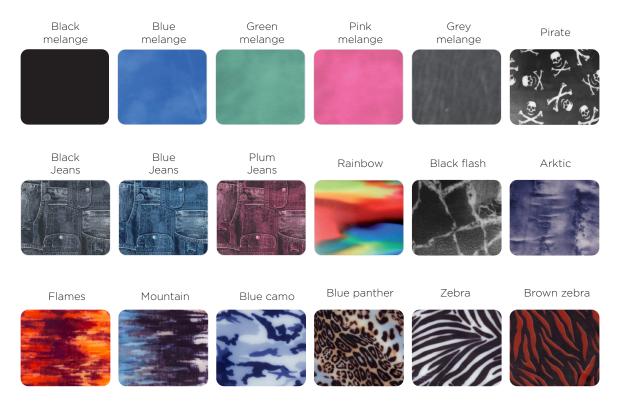

# Plastic- and fabric colors

Many options on both plastic and fabrics

### Standard fabric

### **Coolmax fabric**

## Color on plastic